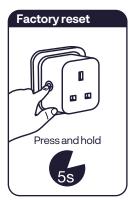

**SP 242** 













## **Great Britain Declaration of Conformity**

Hereby, Innr Lighting BV declares that the radio equipment types SP 242 are in compliance with the relevant statutory requirements.

The full text of the declaration of conformity is available at the following internet address: www.innr.com/en/downloads

Frequency: 2.4 GHz (2400 ~ 2483.5MHz) RF power: max. 10 dBm

## **Declaration of Conformity**

Hereby, Innr Lighting BV declares that the radio equipment types SP 242 are in compliance with Directive 2014/53/EU.

The full text of the EU declaration of conformity is available at the following internet address: www.innr.com/en/downloads

Frequency: 2.4 GHz (2400 ~ 2483.5MHz) RF power: max. 10 dBm

Standby power: 0.35W

## Important safety instructions

- Do not connect after each other in