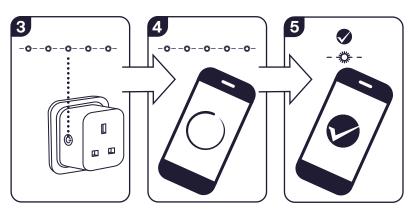

**SP 242** 













## **Great Britain Declaration of Conformity**

Hereby, Innr Lighting BV declares that the radio equipment types SP 242 are in compliance with the relevant statutory requirements.

The full text of the declaration of conformity is available at the following internet address: www.innr.com/en/downloads

Frequency: 2.4 GHz (2400 ~ 2483.5MHz) RF power: max. 10 dBm

## **Declaration of Conformity**

Hereby, Innr Lighting BV declares that the radio equipment types SP 242 are in compliance with Directive 2014/53/EU.

The full text of the EU declaration of conformity is available at the following internet address: www.innr.com/en/downloads

Frequency: 2.4 GHz (2400 ~ 2483.5MHz) RF power: max. 10 dBm

Standby power: 0.35W

## Important safety instructions

- Do not connect after each other