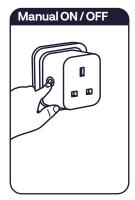

## Important safety instructions

- Do not connect after each other in sequence.
- For indoor use only.
- The total current limit of the device is 13A; to avoid damage, do not exceed the 13A limit.
- Do not disassemble the product; if any part is damaged, the product should not be used.
- Do not immerse in water.
- For cleaning, use a dry, fiber free cloth, never a strong cleaning agent.
- To disconnect voltage, remove from mains.
- This product includes a timer function in combination with a smart app.
- Keep these instructions for future use.