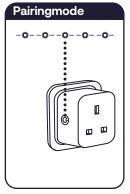

## Important safety instructions

- Do not connect after each other in sequence.
- For indoor use only.
- The total current limit of the device is 13A; to avoid damage, do not exceed the 13A limit.
- Do not disassemble the product; if any part is damaged, the product should not be used.
- Do not immerse in water.
- For cleaning, use a dry, fiber free cloth, never a strong cleaning agent.
- To disconnect voltage, remove from mains.
- This product includes a timer function in combination with a smart app.
- Keep these instructions for future use.