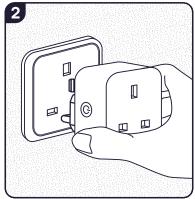

**SP 242** 













## **Great Britain Declaration of Conformity**

Hereby, Innr Lighting BV declares that the radio equipment types SP 242 are in compliance with the relevant statutory requirements.

The full text of the declaration of conformity is available at the following internet address: www.innr.com/en/downloads

Frequency: 2.4 GHz (2400 ~ 2483.5MHz) RF power: max. 10 dBm

## **Declaration of Conformity**

Hereby, Innr Lighting BV declares that the radio equipment types SP 242 are in compliance with Directive 2014/53/EU.

The full text of the EU declaration of conformity is available at the following internet address: www.innr.com/en/downloads

Frequency: 2.4 GHz (2400 ~ 2483.5MHz) RF power: max. 10 dBm

Standby power: 0.35W

## Important safety instructions

- Do not connect after each othe